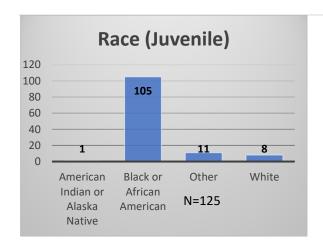

<sup>\*</sup>Age, Gender and Race for Criminal Court population (N=1) is not represented in this report. Data sources: cFive Supervisor – Probation Population and RMIS – JTDC Population