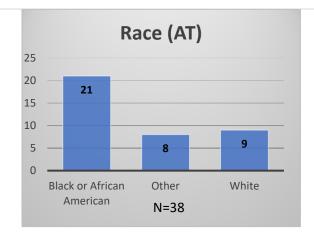

<sup>\*</sup>Age, Gender and Race for Criminal Court population (N=1) is not represented in this report. Data sources: cFive Supervisor – Probation Population and RMIS – JTDC Population