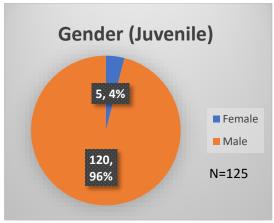

<sup>\*</sup>Age, Gender and Race for Criminal Court population (N=1) is not represented in this report. Data sources: cFive Supervisor – Probation Population and RMIS – JTDC Population