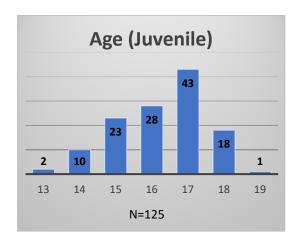

<sup>\*</sup>Age, Gender and Race for Criminal Court population (N=1) is not represented in this report. Data sources: cFive Supervisor – Probation Population and RMIS – JTDC Population