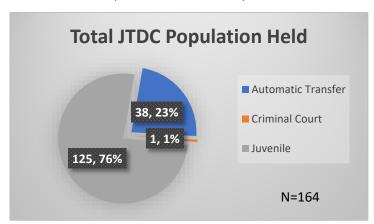

## Daily Data Dashboard – January 24, 2023 Demographics for JTDC Population Tuesday Morning Midnight Count

Total # of probation Involved youth<sup>1</sup>: 1,062

<sup>&</sup>lt;sup>1</sup> Probation Active: Any youth who is pending sentencing with an active social history, has been formally placed on probation or supervision with Cook County Juvenile Probation on the date of the report.

<sup>\*</sup>Age, Gender and Race for Criminal Court population (N=1) is not represented in this report. Data sources: cFive Supervisor – Probation Population and RMIS – JTDC Population

## Daily Data Dashboard – January 24, 2023 Demographics for JTDC Population Tuesday Morning Midnight Count