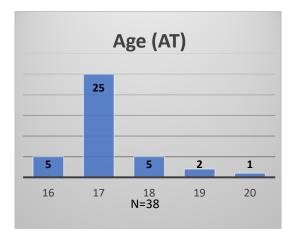

<sup>\*</sup>Age, Gender and Race for Criminal Court population (N=1) is not represented in this report. Data sources: cFive Supervisor – Probation Population and RMIS – JTDC Population